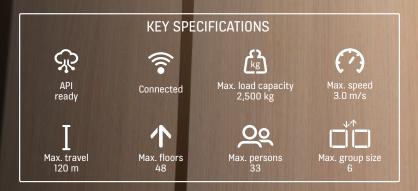

and convenience for residents. In an increasingly digitalized world, everything is connected, and elevators are no exception. The KONE MonoSpace® DX for full replacement redefines the elevator experience with connectivity for improved people flow and a completely new and inspiring user experience.

DX stands for digital experience, because with the KONE MonoSpace® DX you can create an experience that really connects – on every level. It's an easily upgradable solution that enables the building to evolve and increases its value, lifetime and attractiveness.

What's more, because it is powered by the compact KONE EcoDisc®, the KONE MonoSpace DX frees up valuable building space by completely removing the need for a machine room. Contact your local KONE sales representative to find out more.



# Get connected for smooth people flow

With connectivity and KONE application programming interfaces (APIs) you can make your elevator smarter and more desirable with new people flow solutions and value-adding services from KONE and our partners. By installing a connected elevator you can both optimize people flow and operational efficiency and make sure your property is ready to take advantage of future smart-building technologies.

## Redefine the user experience

With real-time information for passengers, an engaging multisensory user experience, and other smart building applications, you can redefine elevator rides in your building and improve everyday convenience with enhanced accessibility and equipment availability.

# Plan for success with KONE as your partner

As your experienc